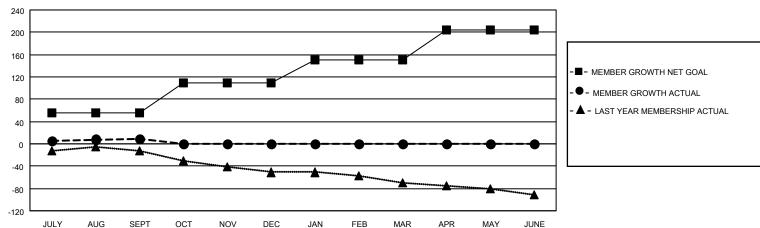

#### GOALS AND ACTUAL MEMBERS CUMULATIVE

| DROPPED CLUBS: 1 |    | 25 CLUBS OF 65 ADDED 1 OR | GENDER DISTRIBUTION                |              |  |
|------------------|----|---------------------------|------------------------------------|--------------|--|
|                  |    | MORE NEW MEMBERS          | MALE 866 (64.92%)                  |              |  |
|                  |    |                           | FEMALE                             | 468 (35.08%) |  |
| DROPPED MEMBERS  |    |                           | NON BINARY                         | 0 (0.00%)    |  |
|                  |    |                           | PREFER NOT TO ANSWER               | 0 (0.00%)    |  |
| DECEASED         | 7  |                           |                                    |              |  |
| CLUB CANCELLED   | 0  | CLICK HERE FOR CUMULATIVE | TOTAL FAMILY UNIT MEMBERS          | 186          |  |
| OTHER            | 29 | MEMBERSHIP DATA           |                                    |              |  |
| TOTAL            | 36 |                           | FAMILY MEMBERS PAYING HALF DUES 93 |              |  |
|                  |    |                           |                                    |              |  |